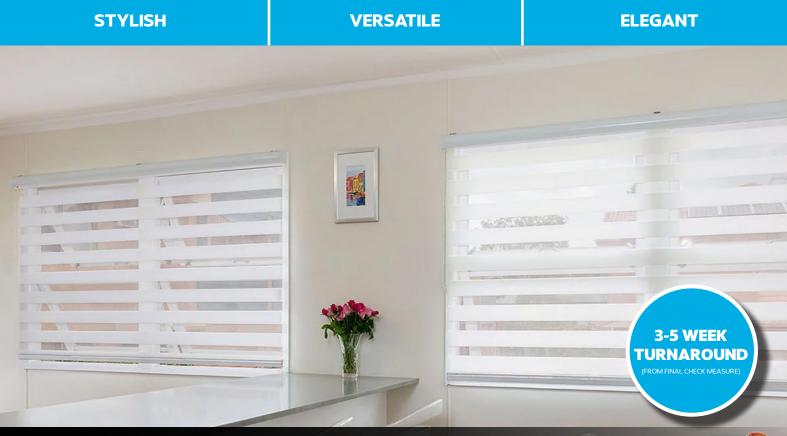

## Elevate Your Space with Sheer Vision Zebra Blinds - Pure Style!

The Sheer Vision Roller Blind combines the ideal balance of privacy and light control with the fashionable, eye-catching trend of bold stripes and colour blocking.

With a Sheer Vision blind you will enjoy the very best in quality, manufacture and design, along with the practicality of a low maintenance blind.

Sheer Vision blinds are an innovative window furnishing that features two layers of translucent and opaque horizontal striped fabric that combine to create a striking modern feel. Our made to measure collection offers you the perfect range of fabrics and colours to help you to create your statement look.

The exceptional Sheer Vision material range features metallics, delicate subtle tones and natural wood weave effects, the perfect collection for any room in the home.