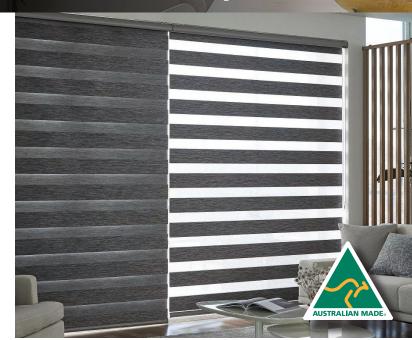

With a Sheer Vision blind you will enjoy the very best in quality, manufacture and design, along with the practicality of a low maintenance blind.

Sheer Vision blinds are an innovative window furnishing that features two layers of translucent and opaque horizontal striped fabric that combine to create a striking modern feel. Our made to measure collection offers you the perfect range of fabrics and colours to help you to create your statement look.

The exceptional Sheer Vision material range features metallics, delicate subtle tones and natural wood weave effects, the perfect collection for any room in the home.